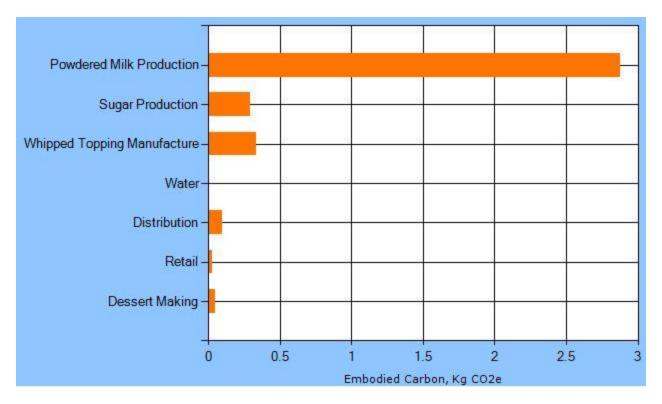

#### Whipped Topping LCA Results

(by Life Cycle Stages)

showing carbon/GHG only in this example