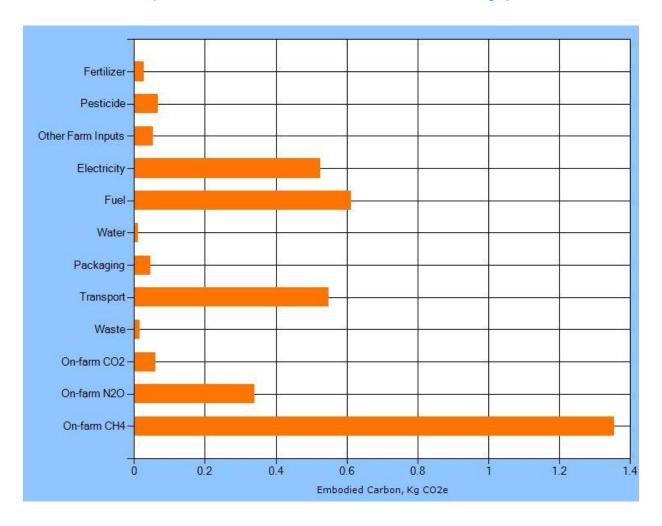

### **Tube of Generic Whipped Topping**

#### Analysis using FoodCarbonScope<sup>TM</sup>

- Product quantity: 1 lb
- Ingredients by proportion:
  - Powdered whole milk: 290 g
  - Sugar: 71 g
  - Water: 134 ml
- Electricity for whipping: 0.1 kWh
- Packaging: HDPE plastic tube (50 g)



## Whipped Topping Life Cycle Model

```
--Consumption []
--Dessert Making [1]
--Retail [1]
--Distribution [1]
--Whipped Topping Manufacture [1]
--Water [0.05915]
--Sugar Production [0.0315]
--Powdered Milk Production [0.128]
```



#### Whipped Topping LCA Results

(by Life Cycle Stages)



showing carbon/GHG only in this example



# Whipped Topping LCA Results (by Process)





### Whipped Topping LCA Results

(emissions Inventory)