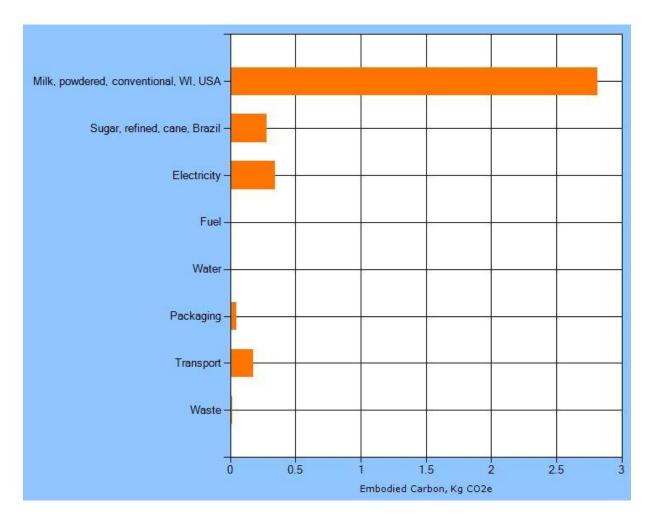

### **Tube of Generic Whipped Topping**

#### Analysis using FoodCarbonScope<sup>TM</sup>

- Product quantity: 1 lb
- Ingredients by proportion:
  - Powdered whole milk: 290 g
  - Sugar: 71 g
  - Water: 134 ml
- Electricity for whipping: 0.1 kWh
- Packaging: HDPE plastic tube (50 g)



## Whipped Topping Life Cycle Model

```
--Consumption []
--Dessert Making [1]
--Retail [1]
--Distribution [1]
--Whipped Topping Manufacture [1]
--Water [0.05915]
--Sugar Production [0.0315]
--Powdered Milk Production [0.128]
```



#### Whipped Topping LCA Results

(by Life Cycle Stages)



showing carbon/GHG only in this example



# Whipped Topping LCA Results (by Process)





### Whipped Topping LCA Results

(emissions Inventory)